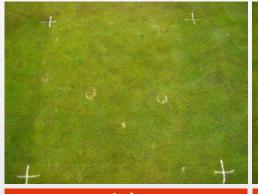

#### **Microdochium Patch**

Untreated

Jade & Phostrol *Pro* 270 ml / 100 m<sup>2</sup> + 130 ml / 100 m<sup>2</sup>