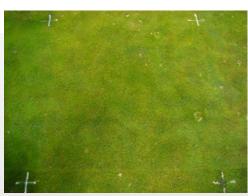

#### **Microdochium Patch**

Untreated

Jade & Phostrol *Pro* 270 ml / 100 m<sup>2</sup> + 130 ml / 100 m<sup>2</sup>