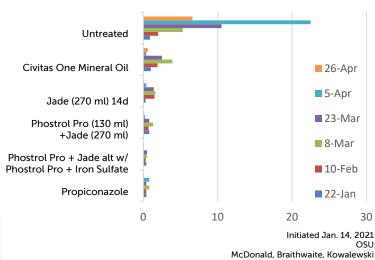

#### **Microdochium Patch**

Untreated

Jade & Phostrol *Pro* 270 ml / 100 m<sup>2</sup> + 130 ml / 100 m<sup>2</sup>