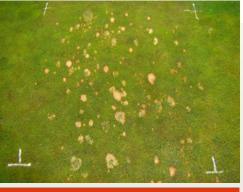

#### **Microdochium Patch**

Untreated

Jade & Phostrol *Pro* 270 ml / 100 m<sup>2</sup> + 130 ml / 100 m<sup>2</sup>